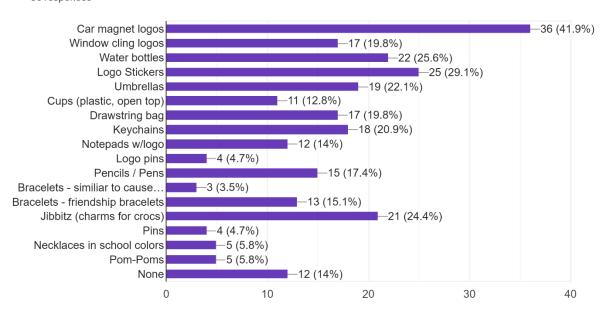

85 responses

What Spirit Wear (accessories) most interests you/your family? Select as many as you'd like. 86 responses

What Spirit Wear (other) most interests you/your family? Select as many as you'd like. 86 responses