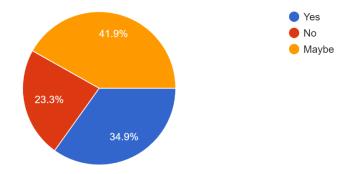

Would you be interested in a spirit package, if offered? This package may include items along the lines of: 1 T-shirt, KCE branded item (for example: ...ple: bracelet, pom pom, school color necklace, etc). 86 responses