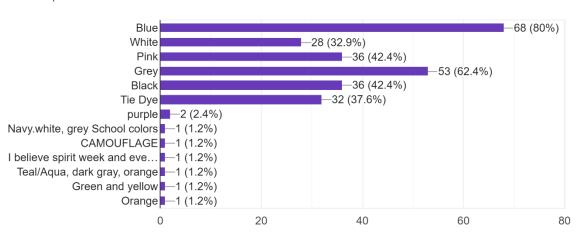

## **Spring 2024 KCE Spirit Wear Family Survey Results**

What Spirit Wear (clothing) most interests you/your family? Select as many as you'd like. 86 responses

What color spirit wear (clothing) are your family members interested in? Select as many as you'd like, or fill in the short answer below for other colors.

85 responses

What Spirit Wear (accessories) most interests you/your family? Select as many as you'd like. 86 responses

What Spirit Wear (other) most interests you/your family? Select as many as you'd like. 86 responses