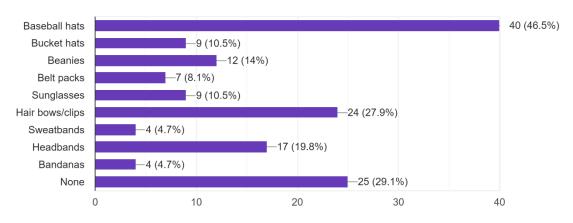

85 responses

What Spirit Wear (accessories) most interests you/your family? Select as many as you'd like. 86 responses

What Spirit Wear (other) most interests you/your family? Select as many as you'd like. 86 responses