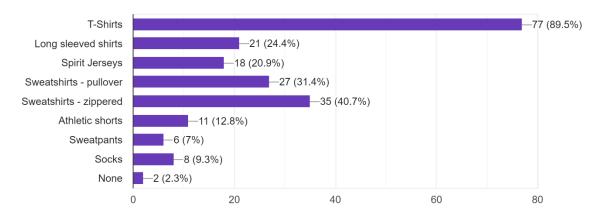

## **Spring 2024 KCE Spirit Wear Family Survey Results**

What Spirit Wear (clothing) most interests you/your family? Select as many as you'd like. 86 responses

What color spirit wear (clothing) are your family members interested in? Select as many as you'd like, or fill in the short answer below for other colors.